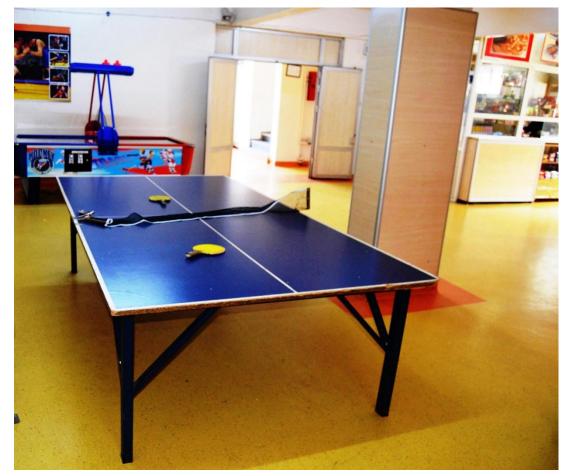

# netjex

A commercial floor covering that is resistant to heavy human traffic and produced from 100% original raw materials.

- NetFlex is a commercial heterogeneous PVC flooring designed to withstand heavy foot traffic.
- With its T-class, Type 1 multilayer structure, it belongs to the most durable category of PVC flooring.
- Its high physical durability makes it resistant to impacts and wearing.
- It has better seal resistance and residual indentation.
- Its top layer is reinforced with PURGuard coating, ensuring easy maintenance and extended longevity.
- Its fiberglass-reinforced structure provides better dimensional stability and long-term durability.
- A wide range of colors and patterns is available to suit diverse aesthetic preferences.
- NetFlex is suitable for use in hospitals, schools, post offices, cafeterias, and other public interiors.
- Optionally it can be produced with an R10 slip resistance rating, offering safe usage in various environments.
- NetFlex products can be used with SafeFlex and DigiKap products for higher functional and aesthetics needs.