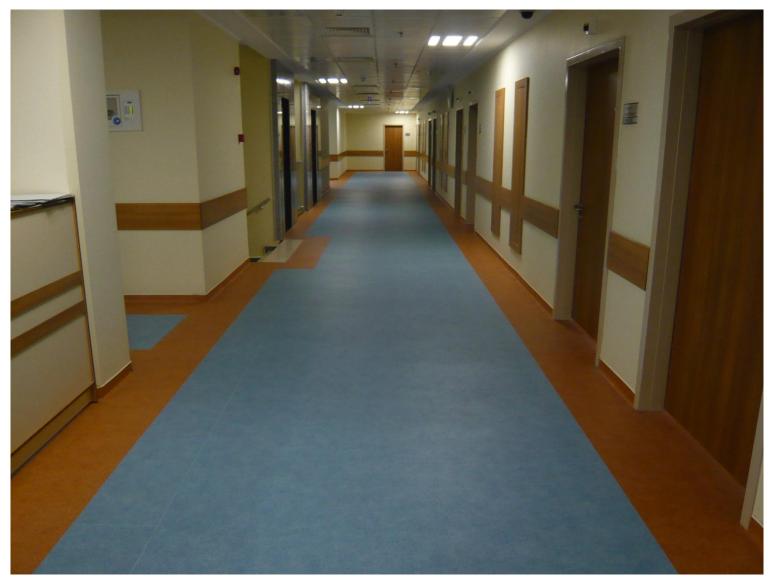

# netjex

A commercial floor covering that is resistant to heavy human traffic and produced from 100% original raw materials.

- NetFlex is a commercial heterogeneous PVC flooring designed to withstand heavy foot traffic.
- With its T-class, Type 1 multilayer structure, it belongs to the most durable category of PVC flooring.
- Its high physical durability makes it resistant to impacts and wearing.
- It has better seal resistance and residual indentation.
- Its top layer is reinforced with PURGuard coating, ensuring easy maintenance and extended longevity.
- Its fiberglass-reinforced structure provides better dimensional stability and long-term durability.
- A wide range of colors and patterns is available to suit diverse aesthetic preferences.
- NetFlex is suitable for use in hospitals, schools, post offices, cafeterias, and other public interiors.
- Optionally it can be produced with an R10 slip resistance rating, offering safe usage in various environments.
- NetFlex products can be used with SafeFlex and DigiKap products for higher functional and aesthetics needs.

#### **HEALTHCARE FACILITIES**