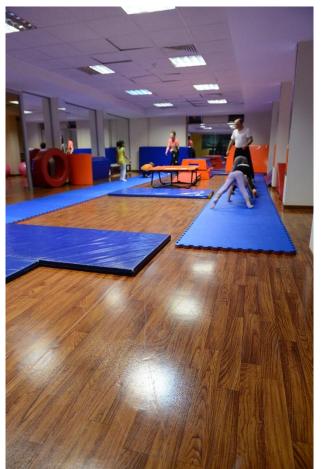

# netjex

A commercial floor covering that is resistant to heavy human traffic and produced from 100% original raw materials.

- NetFlex is a commercial heterogeneous PVC flooring designed to withstand heavy foot traffic.
- With its T-class, Type 1 multilayer structure, it belongs to the most durable category of PVC flooring.
- Its high physical durability makes it resistant to impacts and wearing.
- It has better seal resistance and residual indentation.
- Its top layer is reinforced with PURGuard coating, ensuring easy maintenance and extended longevity.
- Its fiberglass-reinforced structure provides better dimensional stability and long-term durability.
- A wide range of colors and patterns is available to suit diverse aesthetic preferences.
- NetFlex is suitable for use in hospitals, schools, post offices, cafeterias, and other public interiors.
- Optionally it can be produced with an R10 slip resistance rating, offering safe usage in various environments.
- NetFlex products can be used with SafeFlex and DigiKap products for higher functional and aesthetics needs.