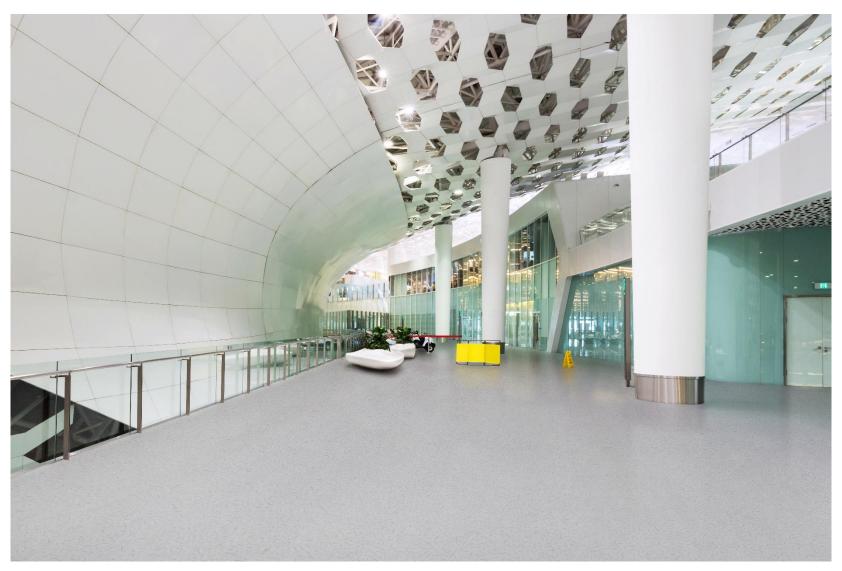

# netjex

A commercial floor covering that is resistant to heavy human traffic and produced from 100% original raw materials.

- NetFlex is a commercial heterogeneous PVC flooring designed to withstand heavy foot traffic.
- With its T-class, Type 1 multilayer structure, it belongs to the most durable category of PVC flooring.
- Its high physical durability makes it resistant to impacts and wearing.
- It has better seal resistance and residual indentation.
- Its top layer is reinforced with PURGuard coating, ensuring easy maintenance and extended longevity.
- Its fiberglass-reinforced structure provides better dimensional stability and long-term durability.
- A wide range of colors and patterns is available to suit diverse aesthetic preferences.
- NetFlex is suitable for use in hospitals, schools, post offices, cafeterias, and other public interiors.
- Optionally it can be produced with an R10 slip resistance rating, offering safe usage in various environments.
- NetFlex products can be used with SafeFlex and DigiKap products for higher functional and aesthetics needs.