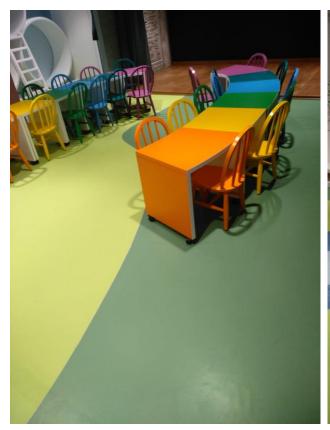

# netjex

A commercial floor covering that is resistant to heavy human traffic and produced from 100% original raw materials.

- NetFlex is a commercial heterogeneous PVC flooring designed to withstand heavy foot traffic.
- With its T-class, Type 1 multilayer structure, it belongs to the most durable category of PVC flooring.
- Its high physical durability makes it resistant to impacts and wearing.
- It has better seal resistance and residual indentation.
- Its top layer is reinforced with PURGuard coating, ensuring easy maintenance and extended longevity.
- Its fiberglass-reinforced structure provides better dimensional stability and long-term durability.
- A wide range of colors and patterns is available to suit diverse aesthetic preferences.
- NetFlex is suitable for use in hospitals, schools, post offices, cafeterias, and other public interiors.
- Optionally it can be produced with an R10 slip resistance rating, offering safe usage in various environments.
- NetFlex products can be used with SafeFlex and DigiKap products for higher functional and aesthetics needs.