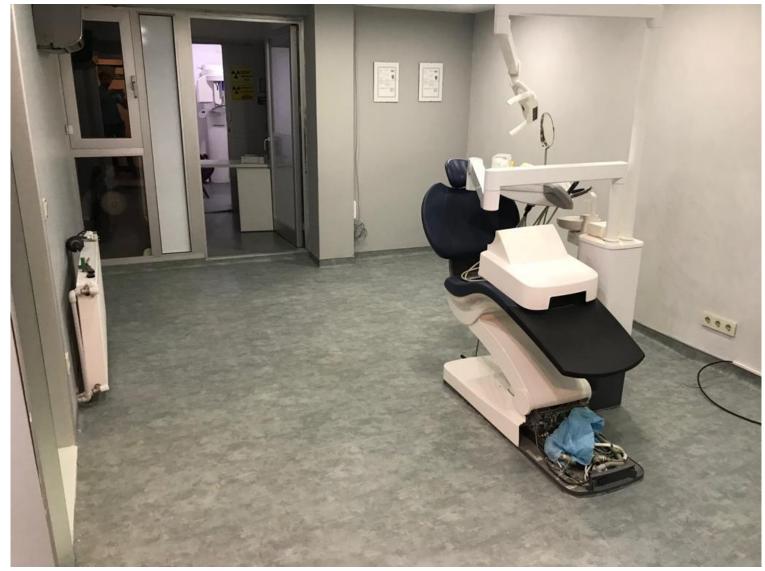

# netjex

A commercial floor covering that is resistant to heavy human traffic and produced from 100% original raw materials.

- NetFlex is a commercial heterogeneous PVC flooring designed to withstand heavy foot traffic.
- With its T-class, Type 1 multilayer structure, it belongs to the most durable category of PVC flooring.
- Its high physical durability makes it resistant to impacts and wearing.
- It has better seal resistance and residual indentation.
- Its top layer is reinforced with PURGuard coating, ensuring easy maintenance and extended longevity.
- Its fiberglass-reinforced structure provides better dimensional stability and long-term durability.
- A wide range of colors and patterns is available to suit diverse aesthetic preferences.
- NetFlex is suitable for use in hospitals, schools, post offices, cafeterias, and other public interiors.
- Optionally it can be produced with an R10 slip resistance rating, offering safe usage in various environments.
- NetFlex products can be used with SafeFlex and DigiKap products for higher functional and aesthetics needs.

#### **HEALTHCARE FACILITIES**