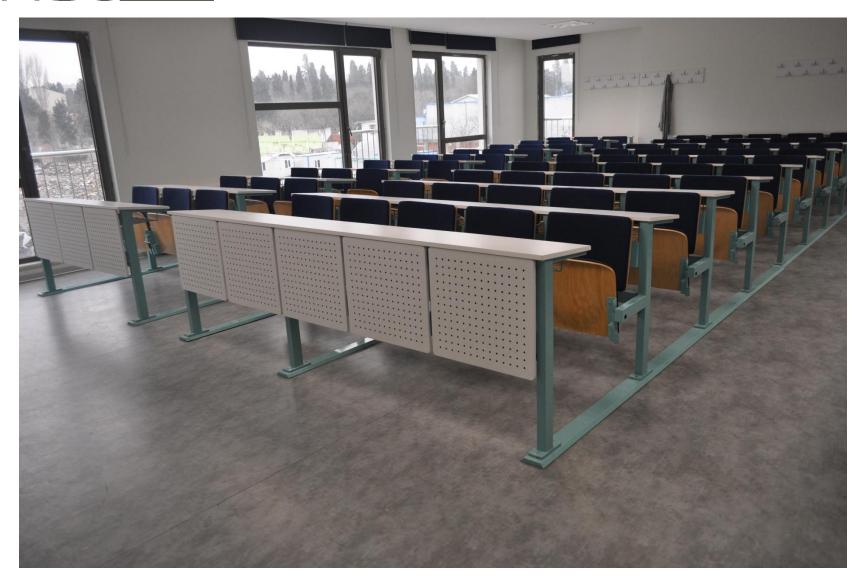

# netjex

A commercial floor covering that is resistant to heavy human traffic and produced from 100% original raw materials.

- NetFlex is a commercial heterogeneous PVC flooring designed to withstand heavy foot traffic.
- With its T-class, Type 1 multilayer structure, it belongs to the most durable category of PVC flooring.
- Its high physical durability makes it resistant to impacts and wearing.
- It has better seal resistance and residual indentation.
- Its top layer is reinforced with PURGuard coating, ensuring easy maintenance and extended longevity.
- Its fiberglass-reinforced structure provides better dimensional stability and long-term durability.
- A wide range of colors and patterns is available to suit diverse aesthetic preferences.
- NetFlex is suitable for use in hospitals, schools, post offices, cafeterias, and other public interiors.
- Optionally it can be produced with an R10 slip resistance rating, offering safe usage in various environments.
- NetFlex products can be used with SafeFlex and DigiKap products for higher functional and aesthetics needs.