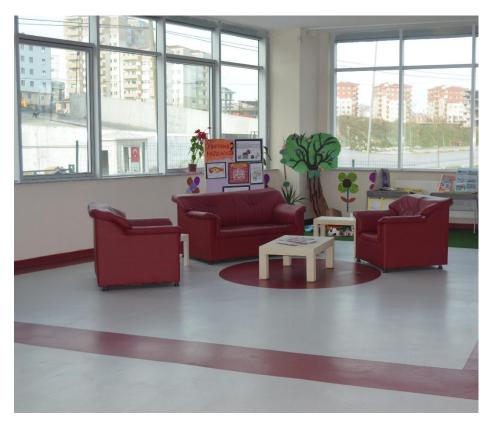

# netjex

A commercial floor covering that is resistant to heavy human traffic and produced from 100% original raw materials.

- NetFlex is a commercial heterogeneous PVC flooring designed to withstand heavy foot traffic.
- With its T-class, Type 1 multilayer structure, it belongs to the most durable category of PVC flooring.
- Its high physical durability makes it resistant to impacts and wearing.
- It has better seal resistance and residual indentation.
- Its top layer is reinforced with PURGuard coating, ensuring easy maintenance and extended longevity.
- Its fiberglass-reinforced structure provides better dimensional stability and long-term durability.
- A wide range of colors and patterns is available to suit diverse aesthetic preferences.
- NetFlex is suitable for use in hospitals, schools, post offices, cafeterias, and other public interiors.
- Optionally it can be produced with an R10 slip resistance rating, offering safe usage in various environments.
- NetFlex products can be used with SafeFlex and DigiKap products for higher functional and aesthetics needs.

#### **HEALTHCARE FACILITIES**