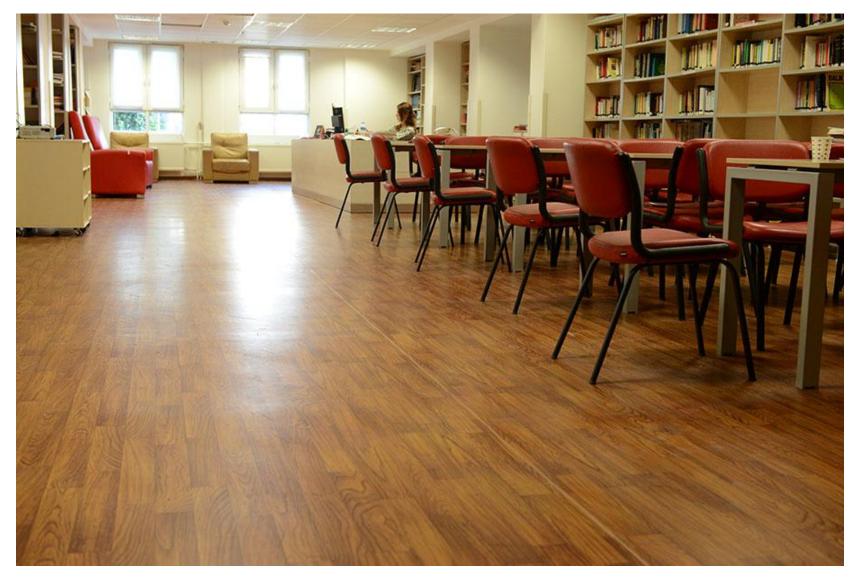

# netjex

A commercial floor covering that is resistant to heavy human traffic and produced from 100% original raw materials.

- NetFlex is a commercial heterogeneous PVC flooring designed to withstand heavy foot traffic.
- With its T-class, Type 1 multilayer structure, it belongs to the most durable category of PVC flooring.
- Its high physical durability makes it resistant to impacts and wearing.
- It has better seal resistance and residual indentation.
- Its top layer is reinforced with PURGuard coating, ensuring easy maintenance and extended longevity.
- Its fiberglass-reinforced structure provides better dimensional stability and long-term durability.
- A wide range of colors and patterns is available to suit diverse aesthetic preferences.
- NetFlex is suitable for use in hospitals, schools, post offices, cafeterias, and other public interiors.
- Optionally it can be produced with an R10 slip resistance rating, offering safe usage in various environments.
- NetFlex products can be used with SafeFlex and DigiKap products for higher functional and aesthetics needs.