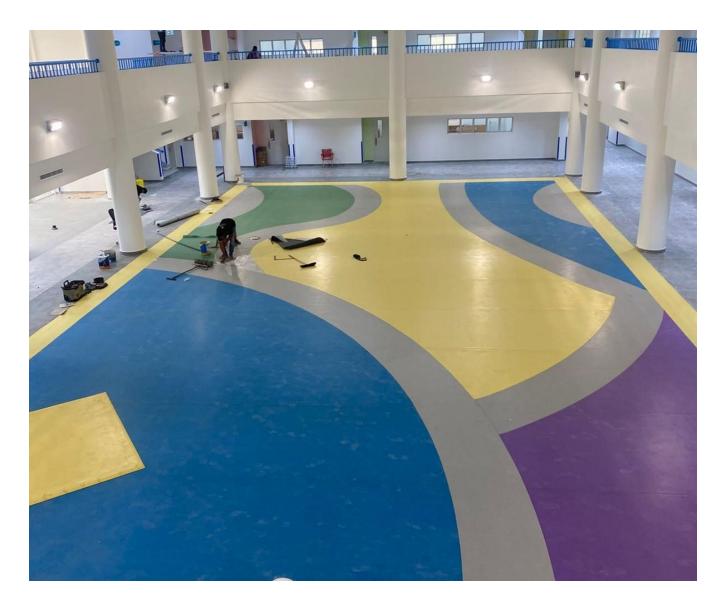

# netjex

A commercial floor covering that is resistant to heavy human traffic and produced from 100% original raw materials.

- NetFlex is a commercial heterogeneous PVC flooring designed to withstand heavy foot traffic.
- With its T-class, Type 1 multilayer structure, it belongs to the most durable category of PVC flooring.
- Its high physical durability makes it resistant to impacts and wearing.
- It has better seal resistance and residual indentation.
- Its top layer is reinforced with PURGuard coating, ensuring easy maintenance and extended longevity.
- Its fiberglass-reinforced structure provides better dimensional stability and long-term durability.
- A wide range of colors and patterns is available to suit diverse aesthetic preferences.
- NetFlex is suitable for use in hospitals, schools, post offices, cafeterias, and other public interiors.
- Optionally it can be produced with an R10 slip resistance rating, offering safe usage in various environments.
- NetFlex products can be used with SafeFlex and DigiKap products for higher functional and aesthetics needs.