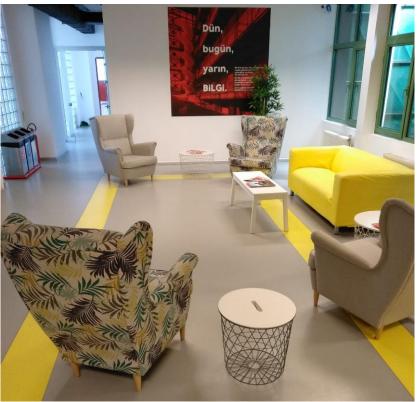

# netjex

A commercial floor covering that is resistant to heavy human traffic and produced from 100% original raw materials.

- NetFlex is a commercial heterogeneous PVC flooring designed to withstand heavy foot traffic.
- With its T-class, Type 1 multilayer structure, it belongs to the most durable category of PVC flooring.
- Its high physical durability makes it resistant to impacts and wearing.
- It has better seal resistance and residual indentation.
- Its top layer is reinforced with PURGuard coating, ensuring easy maintenance and extended longevity.
- Its fiberglass-reinforced structure provides better dimensional stability and long-term durability.
- A wide range of colors and patterns is available to suit diverse aesthetic preferences.
- NetFlex is suitable for use in hospitals, schools, post offices, cafeterias, and other public interiors.
- Optionally it can be produced with an R10 slip resistance rating, offering safe usage in various environments.
- NetFlex products can be used with SafeFlex and DigiKap products for higher functional and aesthetics needs.