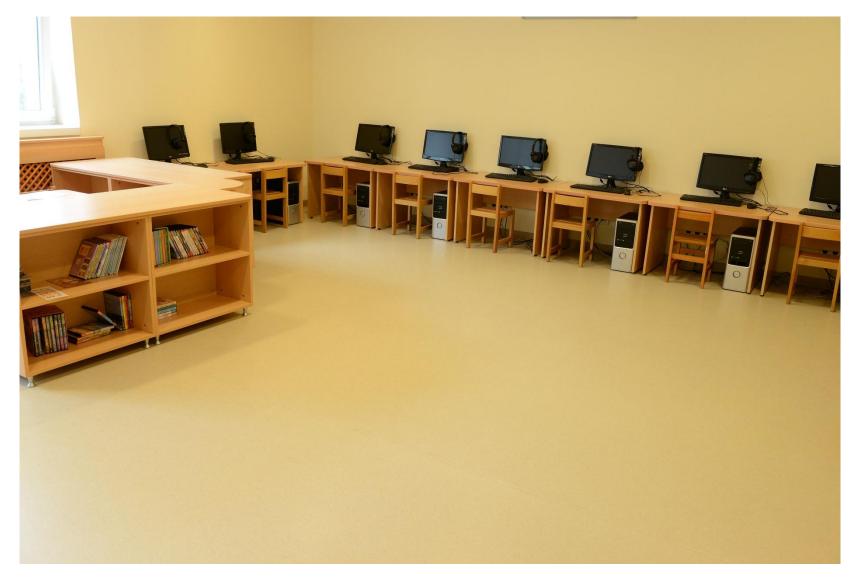

# netjex

A commercial floor covering that is resistant to heavy human traffic and produced from 100% original raw materials.

- NetFlex is a commercial heterogeneous PVC flooring designed to withstand heavy foot traffic.
- With its T-class, Type 1 multilayer structure, it belongs to the most durable category of PVC flooring.
- Its high physical durability makes it resistant to impacts and wearing.
- It has better seal resistance and residual indentation.
- Its top layer is reinforced with PURGuard coating, ensuring easy maintenance and extended longevity.
- Its fiberglass-reinforced structure provides better dimensional stability and long-term durability.
- A wide range of colors and patterns is available to suit diverse aesthetic preferences.
- NetFlex is suitable for use in hospitals, schools, post offices, cafeterias, and other public interiors.
- Optionally it can be produced with an R10 slip resistance rating, offering safe usage in various environments.
- NetFlex products can be used with SafeFlex and DigiKap products for higher functional and aesthetics needs.