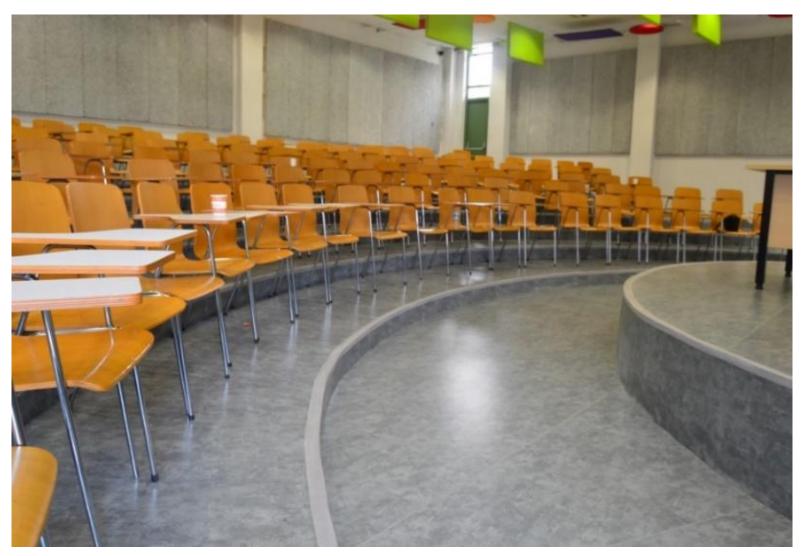

# netjex

A commercial floor covering that is resistant to heavy human traffic and produced from 100% original raw materials.

- NetFlex is a commercial heterogeneous PVC flooring designed to withstand heavy foot traffic.
- With its T-class, Type 1 multilayer structure, it belongs to the most durable category of PVC flooring.
- Its high physical durability makes it resistant to impacts and wearing.
- It has better seal resistance and residual indentation.
- Its top layer is reinforced with PURGuard coating, ensuring easy maintenance and extended longevity.
- Its fiberglass-reinforced structure provides better dimensional stability and long-term durability.
- A wide range of colors and patterns is available to suit diverse aesthetic preferences.
- NetFlex is suitable for use in hospitals, schools, post offices, cafeterias, and other public interiors.
- Optionally it can be produced with an R10 slip resistance rating, offering safe usage in various environments.
- NetFlex products can be used with SafeFlex and DigiKap products for higher functional and aesthetics needs.