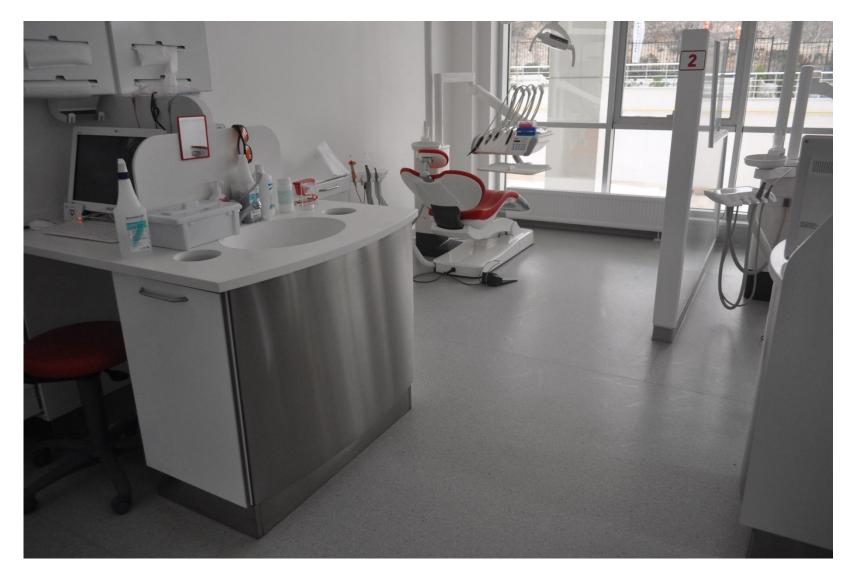

# netjex

A commercial floor covering that is resistant to heavy human traffic and produced from 100% original raw materials.

- NetFlex is a commercial heterogeneous PVC flooring designed to withstand heavy foot traffic.
- With its T-class, Type 1 multilayer structure, it belongs to the most durable category of PVC flooring.
- Its high physical durability makes it resistant to impacts and wearing.
- It has better seal resistance and residual indentation.
- Its top layer is reinforced with PURGuard coating, ensuring easy maintenance and extended longevity.
- Its fiberglass-reinforced structure provides better dimensional stability and long-term durability.
- A wide range of colors and patterns is available to suit diverse aesthetic preferences.
- NetFlex is suitable for use in hospitals, schools, post offices, cafeterias, and other public interiors.
- Optionally it can be produced with an R10 slip resistance rating, offering safe usage in various environments.
- NetFlex products can be used with SafeFlex and DigiKap products for higher functional and aesthetics needs.

#### **HEALTHCARE FACILITIES**