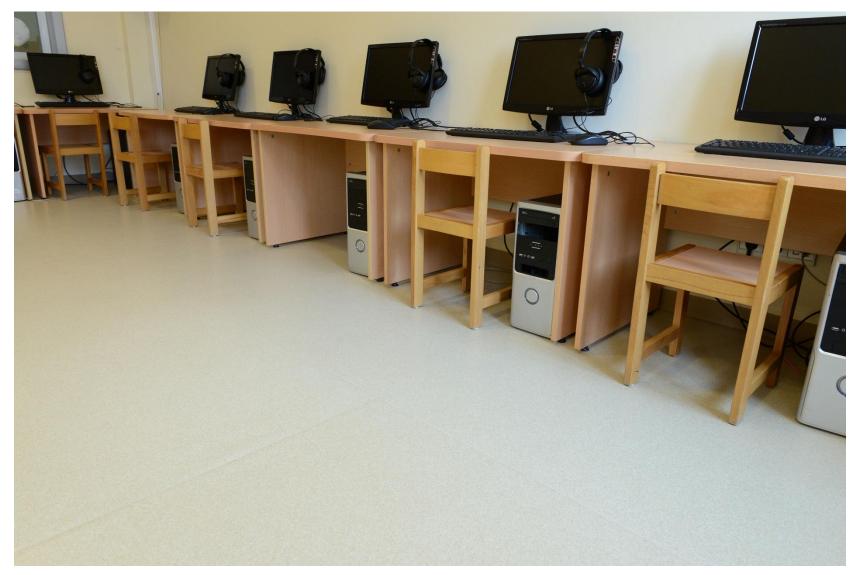

# netjex

A commercial floor covering that is resistant to heavy human traffic and produced from 100% original raw materials.

- NetFlex is a commercial heterogeneous PVC flooring designed to withstand heavy foot traffic.
- With its T-class, Type 1 multilayer structure, it belongs to the most durable category of PVC flooring.
- Its high physical durability makes it resistant to impacts and wearing.
- It has better seal resistance and residual indentation.
- Its top layer is reinforced with PURGuard coating, ensuring easy maintenance and extended longevity.
- Its fiberglass-reinforced structure provides better dimensional stability and long-term durability.
- A wide range of colors and patterns is available to suit diverse aesthetic preferences.
- NetFlex is suitable for use in hospitals, schools, post offices, cafeterias, and other public interiors.
- Optionally it can be produced with an R10 slip resistance rating, offering safe usage in various environments.
- NetFlex products can be used with SafeFlex and DigiKap products for higher functional and aesthetics needs.