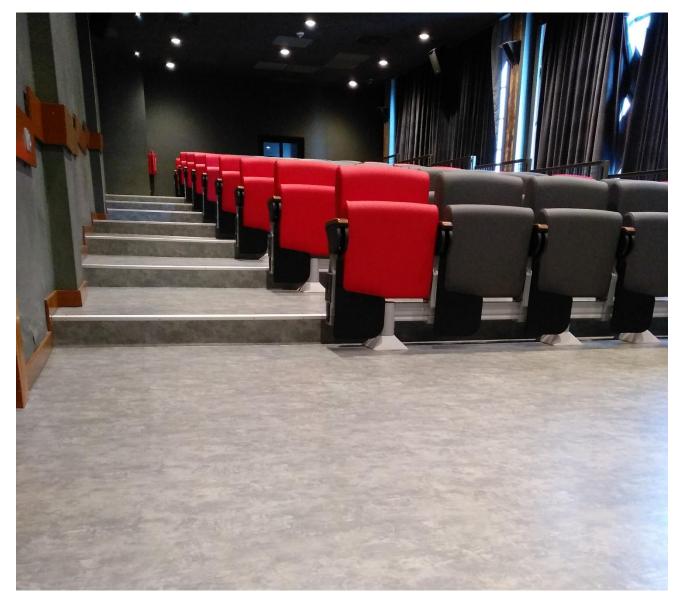

# netjex

A commercial floor covering that is resistant to heavy human traffic and produced from 100% original raw materials.

- NetFlex is a commercial heterogeneous PVC flooring designed to withstand heavy foot traffic.
- With its T-class, Type 1 multilayer structure, it belongs to the most durable category of PVC flooring.
- Its high physical durability makes it resistant to impacts and wearing.
- It has better seal resistance and residual indentation.
- Its top layer is reinforced with PURGuard coating, ensuring easy maintenance and extended longevity.
- Its fiberglass-reinforced structure provides better dimensional stability and long-term durability.
- A wide range of colors and patterns is available to suit diverse aesthetic preferences.
- NetFlex is suitable for use in hospitals, schools, post offices, cafeterias, and other public interiors.
- Optionally it can be produced with an R10 slip resistance rating, offering safe usage in various environments.
- NetFlex products can be used with SafeFlex and DigiKap products for higher functional and aesthetics needs.