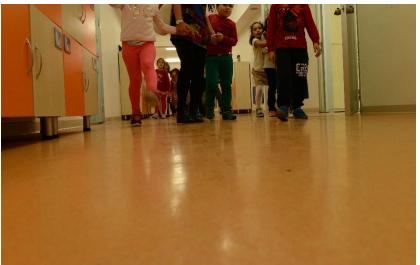

# netjex

A commercial floor covering that is resistant to heavy human traffic and produced from 100% original raw materials.

- NetFlex is a commercial heterogeneous PVC flooring designed to withstand heavy foot traffic.
- With its T-class, Type 1 multilayer structure, it belongs to the most durable category of PVC flooring.
- Its high physical durability makes it resistant to impacts and wearing.
- It has better seal resistance and residual indentation.
- Its top layer is reinforced with PURGuard coating, ensuring easy maintenance and extended longevity.
- Its fiberglass-reinforced structure provides better dimensional stability and long-term durability.
- A wide range of colors and patterns is available to suit diverse aesthetic preferences.
- NetFlex is suitable for use in hospitals, schools, post offices, cafeterias, and other public interiors.
- Optionally it can be produced with an R10 slip resistance rating, offering safe usage in various environments.
- NetFlex products can be used with SafeFlex and DigiKap products for higher functional and aesthetics needs.

#### **HEALTHCARE FACILITIES**