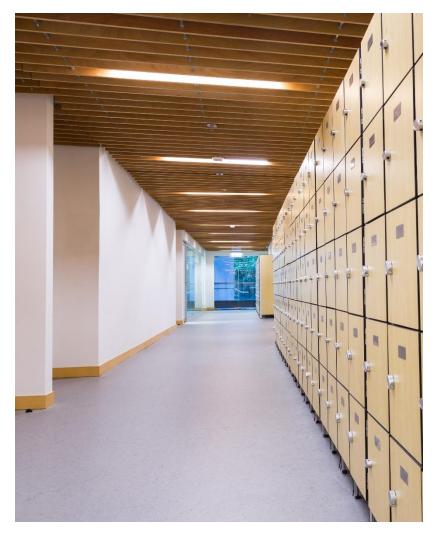

# netjex

A commercial floor covering that is resistant to heavy human traffic and produced from 100% original raw materials.

- NetFlex is a commercial heterogeneous PVC flooring designed to withstand heavy foot traffic.
- With its T-class, Type 1 multilayer structure, it belongs to the most durable category of PVC flooring.
- Its high physical durability makes it resistant to impacts and wearing.
- It has better seal resistance and residual indentation.
- Its top layer is reinforced with PURGuard coating, ensuring easy maintenance and extended longevity.
- Its fiberglass-reinforced structure provides better dimensional stability and long-term durability.
- A wide range of colors and patterns is available to suit diverse aesthetic preferences.
- NetFlex is suitable for use in hospitals, schools, post offices, cafeterias, and other public interiors.
- Optionally it can be produced with an R10 slip resistance rating, offering safe usage in various environments.
- NetFlex products can be used with SafeFlex and DigiKap products for higher functional and aesthetics needs.