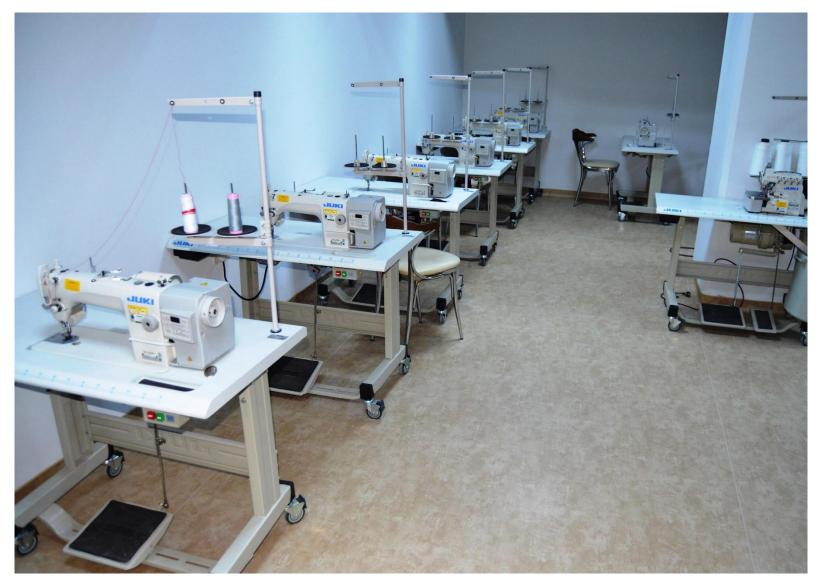

# netjex

A commercial floor covering that is resistant to heavy human traffic and produced from 100% original raw materials.

- NetFlex is a commercial heterogeneous PVC flooring designed to withstand heavy foot traffic.
- With its T-class, Type 1 multilayer structure, it belongs to the most durable category of PVC flooring.
- Its high physical durability makes it resistant to impacts and wearing.
- It has better seal resistance and residual indentation.
- Its top layer is reinforced with PURGuard coating, ensuring easy maintenance and extended longevity.
- Its fiberglass-reinforced structure provides better dimensional stability and long-term durability.
- A wide range of colors and patterns is available to suit diverse aesthetic preferences.
- NetFlex is suitable for use in hospitals, schools, post offices, cafeterias, and other public interiors.
- Optionally it can be produced with an R10 slip resistance rating, offering safe usage in various environments.
- NetFlex products can be used with SafeFlex and DigiKap products for higher functional and aesthetics needs.