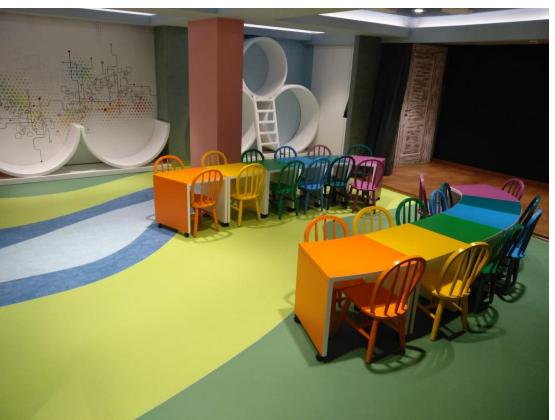

# netjex

A commercial floor covering that is resistant to heavy human traffic and produced from 100% original raw materials.

- NetFlex is a commercial heterogeneous PVC flooring designed to withstand heavy foot traffic.
- With its T-class, Type 1 multilayer structure, it belongs to the most durable category of PVC flooring.
- Its high physical durability makes it resistant to impacts and wearing.
- It has better seal resistance and residual indentation.
- Its top layer is reinforced with PURGuard coating, ensuring easy maintenance and extended longevity.
- Its fiberglass-reinforced structure provides better dimensional stability and long-term durability.
- A wide range of colors and patterns is available to suit diverse aesthetic preferences.
- NetFlex is suitable for use in hospitals, schools, post offices, cafeterias, and other public interiors.
- Optionally it can be produced with an R10 slip resistance rating, offering safe usage in various environments.
- NetFlex products can be used with SafeFlex and DigiKap products for higher functional and aesthetics needs.