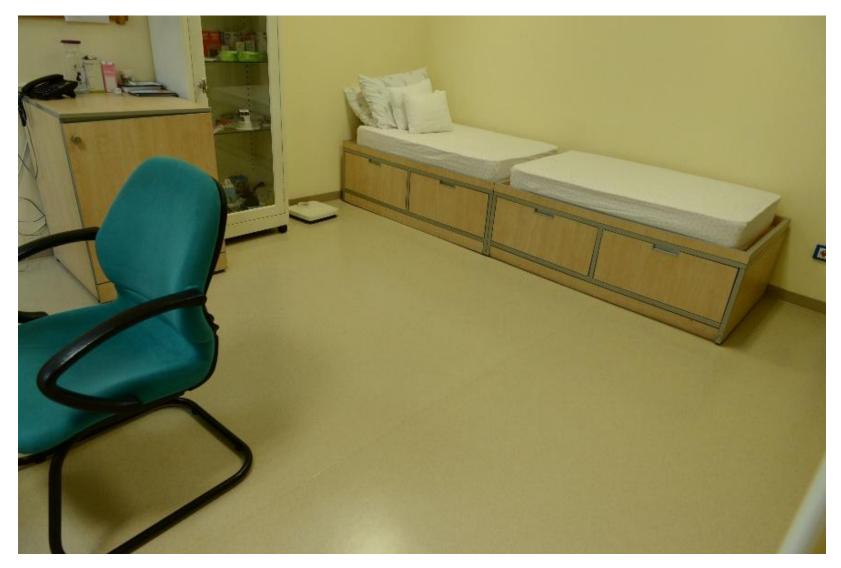

# netjex

A commercial floor covering that is resistant to heavy human traffic and produced from 100% original raw materials.

- NetFlex is a commercial heterogeneous PVC flooring designed to withstand heavy foot traffic.
- With its T-class, Type 1 multilayer structure, it belongs to the most durable category of PVC flooring.
- Its high physical durability makes it resistant to impacts and wearing.
- It has better seal resistance and residual indentation.
- Its top layer is reinforced with PURGuard coating, ensuring easy maintenance and extended longevity.
- Its fiberglass-reinforced structure provides better dimensional stability and long-term durability.
- A wide range of colors and patterns is available to suit diverse aesthetic preferences.
- NetFlex is suitable for use in hospitals, schools, post offices, cafeterias, and other public interiors.
- Optionally it can be produced with an R10 slip resistance rating, offering safe usage in various environments.
- NetFlex products can be used with SafeFlex and DigiKap products for higher functional and aesthetics needs.

#### **HEALTHCARE FACILITIES**