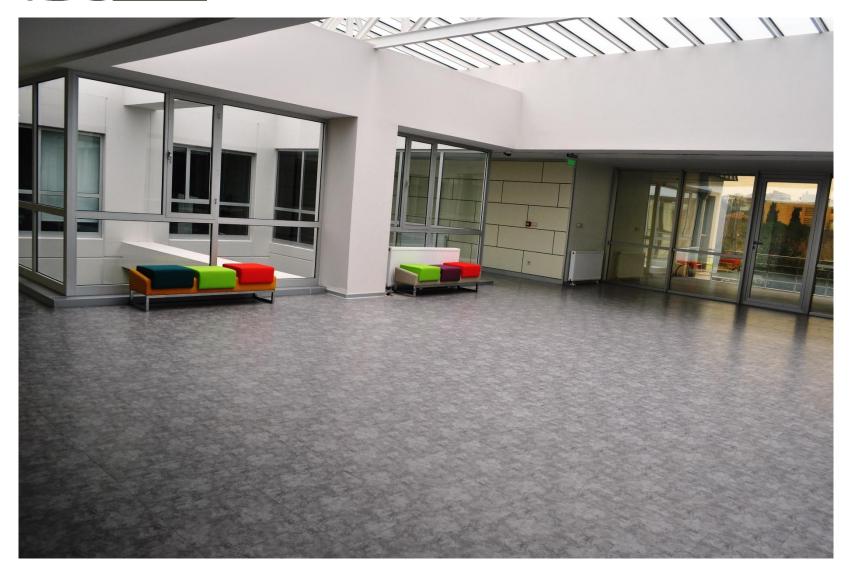

# netjex

A commercial floor covering that is resistant to heavy human traffic and produced from 100% original raw materials.

- NetFlex is a commercial heterogeneous PVC flooring designed to withstand heavy foot traffic.
- With its T-class, Type 1 multilayer structure, it belongs to the most durable category of PVC flooring.
- Its high physical durability makes it resistant to impacts and wearing.
- It has better seal resistance and residual indentation.
- Its top layer is reinforced with PURGuard coating, ensuring easy maintenance and extended longevity.
- Its fiberglass-reinforced structure provides better dimensional stability and long-term durability.
- A wide range of colors and patterns is available to suit diverse aesthetic preferences.
- NetFlex is suitable for use in hospitals, schools, post offices, cafeterias, and other public interiors.
- Optionally it can be produced with an R10 slip resistance rating, offering safe usage in various environments.
- NetFlex products can be used with SafeFlex and DigiKap products for higher functional and aesthetics needs.