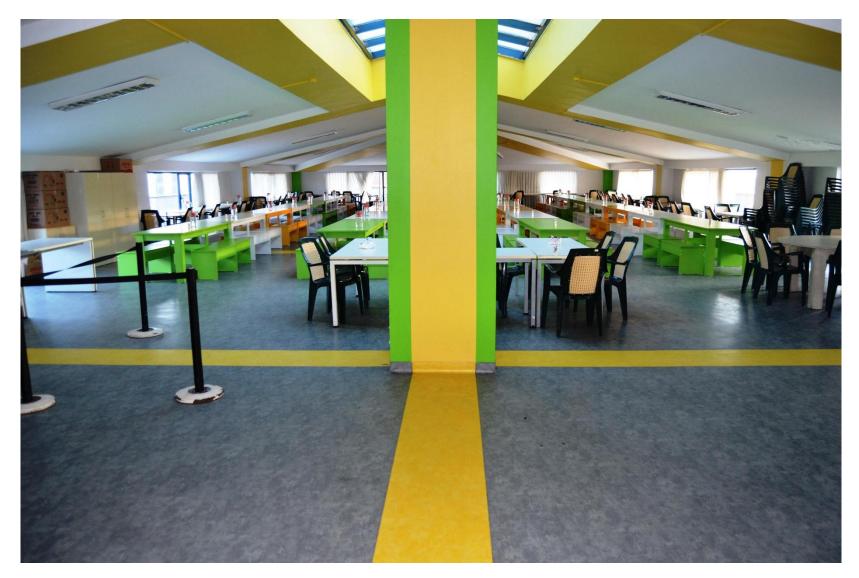

# netjex

A commercial floor covering that is resistant to heavy human traffic and produced from 100% original raw materials.

- NetFlex is a commercial heterogeneous PVC flooring designed to withstand heavy foot traffic.
- With its T-class, Type 1 multilayer structure, it belongs to the most durable category of PVC flooring.
- Its high physical durability makes it resistant to impacts and wearing.
- It has better seal resistance and residual indentation.
- Its top layer is reinforced with PURGuard coating, ensuring easy maintenance and extended longevity.
- Its fiberglass-reinforced structure provides better dimensional stability and long-term durability.
- A wide range of colors and patterns is available to suit diverse aesthetic preferences.
- NetFlex is suitable for use in hospitals, schools, post offices, cafeterias, and other public interiors.
- Optionally it can be produced with an R10 slip resistance rating, offering safe usage in various environments.
- NetFlex products can be used with SafeFlex and DigiKap products for higher functional and aesthetics needs.