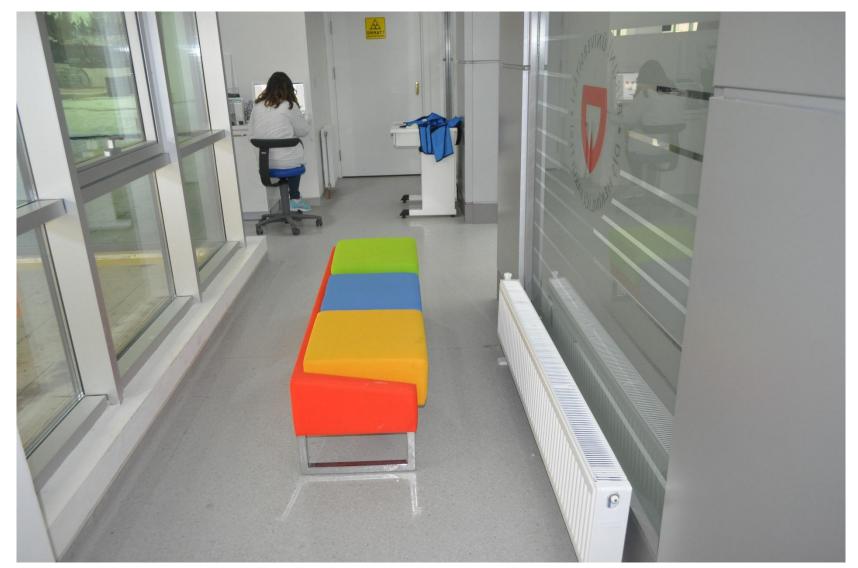

# netjex

A commercial floor covering that is resistant to heavy human traffic and produced from 100% original raw materials.

- NetFlex is a commercial heterogeneous PVC flooring designed to withstand heavy foot traffic.
- With its T-class, Type 1 multilayer structure, it belongs to the most durable category of PVC flooring.
- Its high physical durability makes it resistant to impacts and wearing.
- It has better seal resistance and residual indentation.
- Its top layer is reinforced with PURGuard coating, ensuring easy maintenance and extended longevity.
- Its fiberglass-reinforced structure provides better dimensional stability and long-term durability.
- A wide range of colors and patterns is available to suit diverse aesthetic preferences.
- NetFlex is suitable for use in hospitals, schools, post offices, cafeterias, and other public interiors.
- Optionally it can be produced with an R10 slip resistance rating, offering safe usage in various environments.
- NetFlex products can be used with SafeFlex and DigiKap products for higher functional and aesthetics needs.

#### **HEALTHCARE FACILITIES**