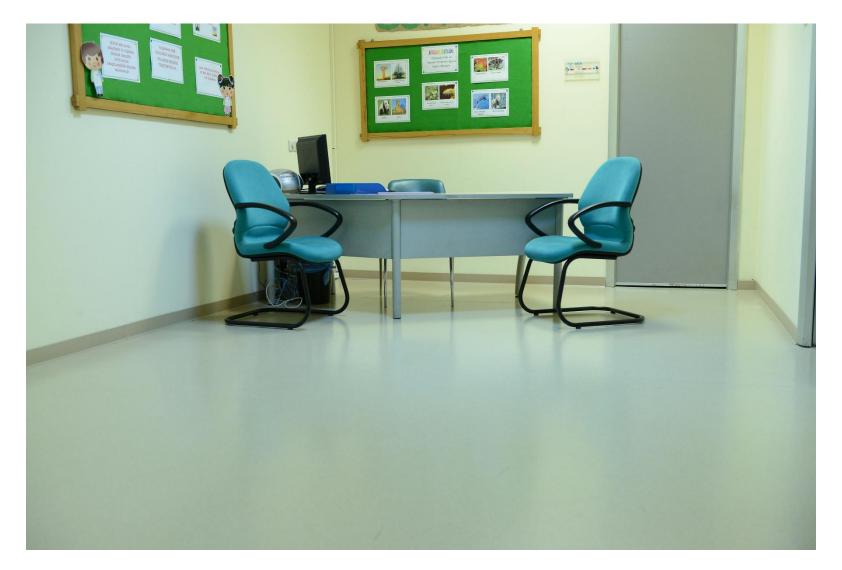

# netjex

A commercial floor covering that is resistant to heavy human traffic and produced from 100% original raw materials.

- NetFlex is a commercial heterogeneous PVC flooring designed to withstand heavy foot traffic.
- With its T-class, Type 1 multilayer structure, it belongs to the most durable category of PVC flooring.
- Its high physical durability makes it resistant to impacts and wearing.
- It has better seal resistance and residual indentation.
- Its top layer is reinforced with PURGuard coating, ensuring easy maintenance and extended longevity.
- Its fiberglass-reinforced structure provides better dimensional stability and long-term durability.
- A wide range of colors and patterns is available to suit diverse aesthetic preferences.
- NetFlex is suitable for use in hospitals, schools, post offices, cafeterias, and other public interiors.
- Optionally it can be produced with an R10 slip resistance rating, offering safe usage in various environments.
- NetFlex products can be used with SafeFlex and DigiKap products for higher functional and aesthetics needs.

#### **HEALTHCARE FACILITIES**