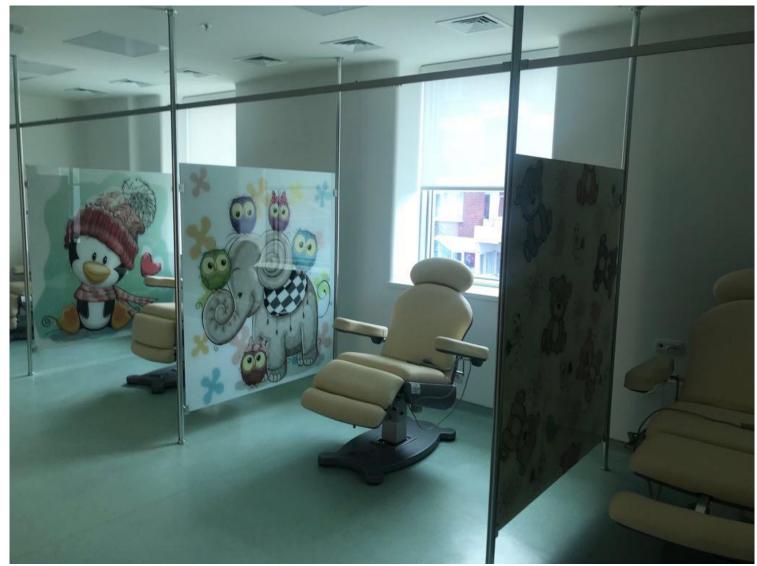

# netjex

A commercial floor covering that is resistant to heavy human traffic and produced from 100% original raw materials.

- NetFlex is a commercial heterogeneous PVC flooring designed to withstand heavy foot traffic.
- With its T-class, Type 1 multilayer structure, it belongs to the most durable category of PVC flooring.
- Its high physical durability makes it resistant to impacts and wearing.
- It has better seal resistance and residual indentation.
- Its top layer is reinforced with PURGuard coating, ensuring easy maintenance and extended longevity.
- Its fiberglass-reinforced structure provides better dimensional stability and long-term durability.
- A wide range of colors and patterns is available to suit diverse aesthetic preferences.
- NetFlex is suitable for use in hospitals, schools, post offices, cafeterias, and other public interiors.
- Optionally it can be produced with an R10 slip resistance rating, offering safe usage in various environments.
- NetFlex products can be used with SafeFlex and DigiKap products for higher functional and aesthetics needs.

#### **HEALTHCARE FACILITIES**